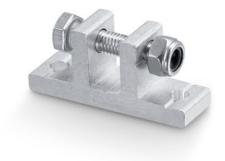

# Product data sheet Leaf bracket E 3000 \*

For installation of the E 1500 S and E 3000 spindle drives

**AREAS OF APPLICATION** 

ightarrow Main closing edge installation on roof windows

### **PRODUCT FEATURES**

 $\rightarrow$  Easy attachment

### TECHNICAL DATA

Productname

Leaf bracket E 3000 \*