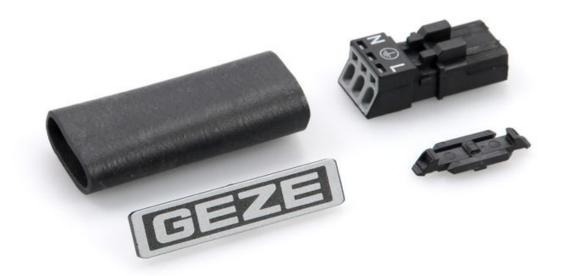

# Product data sheet Connector plug Powerturn / EMD 230 V

230 V connection and GEZE logo for the Powerturn / EMD

## Connector plug Powerturn / EMD 230 V GEZE

#### **PRODUCT FEATURES**

- ightarrow 230 V connector plug with rubber socket for conductor connection
- ightarrow With locking element for plug engagement
- → GEZE logo to be clipped to drive cover